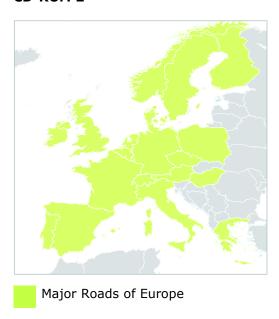

#### CD-ROM 2

### Major Roads of Europe (CD-ROM 2)

Andorra, Austria, Belgium, Czech Republic, Denmark, Finland, France, Germany, Greece<sup>3</sup>, Hungary, Ireland, Italy, Liechtenstein, Luxembourg, Monaco, Netherlands, Norway, Poland, Portugal<sup>4</sup>, San Marino, Slovakia, Spain, Sweden, Switzerland, United Kingdom, Vatican City